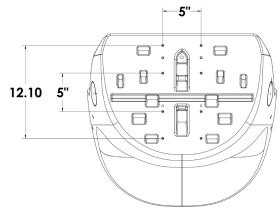

## FEATURES & BENEFITS

- Ideal for pilot house boats, pontoons and dual consoles
- Features integrated seat suspension for enhanced comfort
- Rotomolded seat shell construction with a reinforced seat bottom
- Adjustable bolster
- Premium quality, marine-grade vinyl fabric treated with anti-microbial and UV stabilizers
- Plush, anti-bacterial foam padding, which provides durable support and protection from mold and mildew
- Form-fitting sides keep you comfortable
- Flexible, contemporary design
- Meets ABYC H-31 impact test
- Available in four different color combinations
- Mounts to any standard pedestal with a 5.25" 4-hole pattern