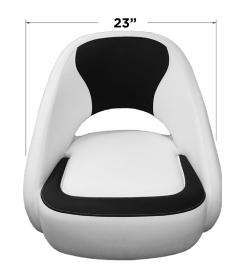

| PART NUMBER   | DESCRIPTION                 | WIDTH | DEPTH | HEIGHT | COLOR              | UNIT | CoO | STD. PK. | UPC          |
|---------------|-----------------------------|-------|-------|--------|--------------------|------|-----|----------|--------------|
| BA2-25WHT     | Caladesi Smooth Bucket Seat | 23"   | 26"   | 22"    | White              | Each | USA | 1        | 631199091953 |
| BA2-25WHT-BLK | Caladesi Smooth Bucket Seat | 23"   | 26"   | 22"    | Black & White      | Each | USA | 1        | 631200091965 |
| BA2-25WHT-GRY | Caladesi Smooth Bucket Seat | 23"   | 26"   | 22"    | Light Gray & White | Each | USA | 1        | 631201091971 |
| BA2-25GRY-BLK | Caladesi Smooth Bucket Seat | 23"   | 26"   | 22"    | Black & Light Grav | Each | USA | 1        | 631202091987 |