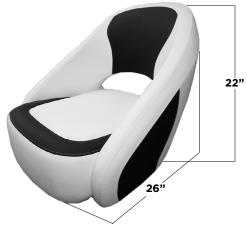

| PART NUMBER   | DESCRIPTION                 | WIDTH | DEPTH | HEIGHT | COLOR              | UNIT | CoO | STD. PK. | UPC          |
|---------------|-----------------------------|-------|-------|--------|--------------------|------|-----|----------|--------------|
| BA2-25WHT     | Caladesi Smooth Bucket Seat | 23"   | 26"   | 22"    | White              | Each | USA | 1        | 631199091953 |
| BA2-25WHT-BLK | Caladesi Smooth Bucket Seat | 23"   | 26"   | 22"    | Black & White      | Each | USA | 1        | 631200091965 |
| BA2-25WHT-GRY | Caladesi Smooth Bucket Seat | 23"   | 26"   | 22"    | Light Gray & White | Each | USA | 1        | 631201091971 |
| BA2-25GRY-BLK | Caladesi Smooth Bucket Seat | 23"   | 26"   | 22"    | Black & Light Grav | Each | USA | 1        | 631202091987 |